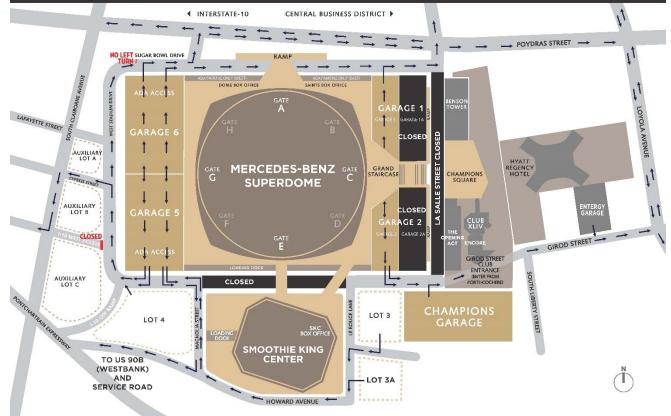

#### **Traffic Pattern Map:**

PERDIDO STREET ERDIDO STREET H H POYDRAS STREET UGAR BOWL DRIVE RAMP 11 LOYOLA AVENUE GATE TOWER GARAGE 1 AFAYETTE STREET GARAGE 6 AUXILIARY LOT A HYATT REGENCY HOTEL GRAND STREET GATE G CHAMPIONS 11 SUPERDOME LA SALLE LOT B 11 11 GARAGE 5 GIROD STREET GATE ļţ GIROD STREET CLUB ENTRANCE SOUTH LIBERTY STREE AUXILIARY LOT C CLOSED CHAMPIONS GARAGE LOT 3 LOT 4 AUXILIAR BOX OFFI ţ1 SMOOTHIE ING CENT LOT 3A IOWARD AVENUE

Ingress