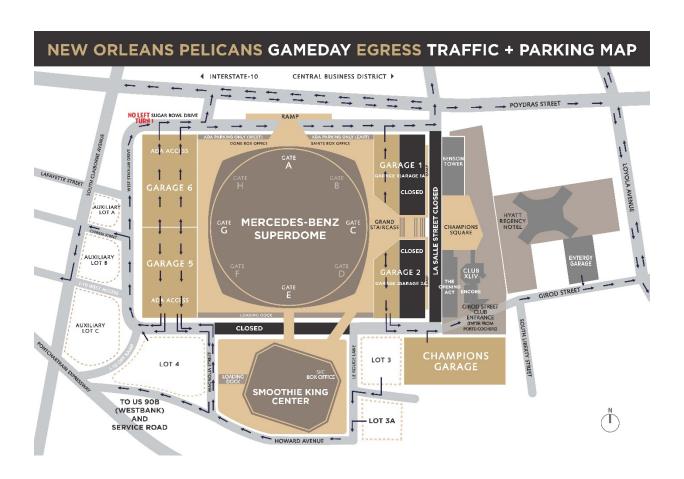

el: Northwest Ground, Northeast Ground, East Ground, Chairman's Club, Elevator 1 & 2 Lobby

100 Level: North 100

Media Entrance: Loading Dock

<u>home</u>

## **Walk Through Metal Detectors:**

Walkthrough metal detectors will be deployed at all entrances to the Smoothie King Center for all Pelicans games. Fans are encouraged to remove all items from their pockets.

<u>home</u>



#### **ADA Information:**

For detailed ADA Information, please visit our A to Z Guide or email ada@smgneworleans.com

home

### **Concessions:**

Please <u>click here</u> to view concessions by event level.

Home

#### **ATM Locations:**

Ground Level: NE Ground

100 Level: Section 108 300 Level: Section 303

home



## **Traffic Pattern Map:**

## Ingress Map





## **Traffic Pattern Map:**

**Egress Map** 



<u>home</u>



#### **Prohibited Items:**

All animals (with exception of service dogs), large banners or banners in poor taste, bottles, cans, containers of any kind, contraband, large bags, laser pointers, noisemakers, outside food and drink, oversized packages, projectiles, weapons and beach balls.

PLEASE NOTE: Tablets / iPads are allowed.

home

## **NBA Bag Policy:**

The NBA is enhancing its public safety policy this season to include the type of bag you can bring into the Smoothie King Center. This is a league-wide policy.

Bags are restricted to one (1) bag (14"X14"X6") per person.

PLEASE NOTE: Backpacks of any size are not allowed.

This policy applies to *bags only*. Check "Prohibited Items" **above** for more information on prohibited items.



## **Camera Policy:**

No vide