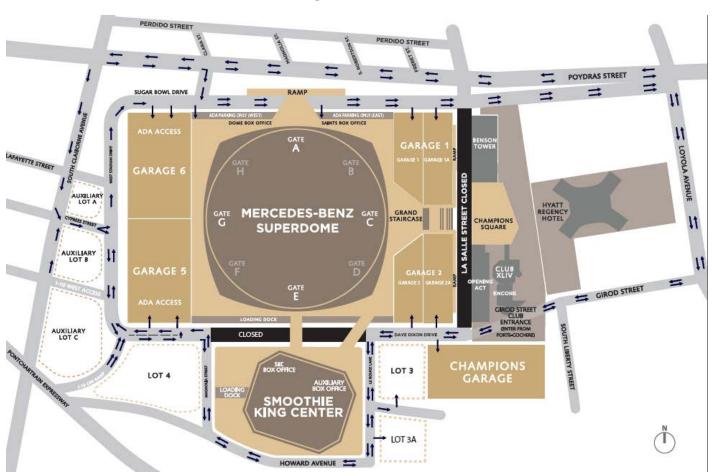

rvices Location



## **Entry Gates:**

Ground Level: Northwest Ground, Northeast Ground, East Ground, Chairman's Club, Elevator 1 & 2 Lobby

100 Level: North 100

Media Entrance: Loading Dock

<u>home</u>

## **Walk Through Metal Detectors:**

Walkthrough metal detectors will be deployed at all entrances to the Smoothie King Center for all Pelicans games. Fans are encouraged to remove all items from their pockets.

<u>home</u>



#### **ADA Information:**

For detailed ADA Information, please visit our A to Z Guide or email ada@smgneworleans.com

home

### **Concessions:**

Please <u>click here</u> to view concessions by event level.

Home

#### **ATM Locations:**

Ground Level: NE Ground

100 Level: Section 108 300 Level: Section 303

home



## **Traffic Pattern Map:**

## Ingress Map





## **Traffic Pattern Map:**

**Egress Map** 



<u>home</u>



#### **Prohibited Items:**

All animals (with exception of service dogs), large banners or banners in poor taste, bottles, cans, containers of any kind, contraband, large bags, laser pointers, noisemakers, outside food and drink, oversized packages, projectiles, weapons and beach balls.

PLEASE NOTE: Tablets / iPads are allowed.

home

## **NBA Bag Policy:**

The NBA is enhancing its public safety policy this season to include the type of bag you can bring into the Smoothie King Center. This is a league-wide policy.

Bags are restricted to one (1) bag (14"X14"X6") per person.

PLEASE NOTE: Backpacks of any size are not allowed.

This policy applies to *bags only*. Check "Prohibited Items" **above** for more information on p