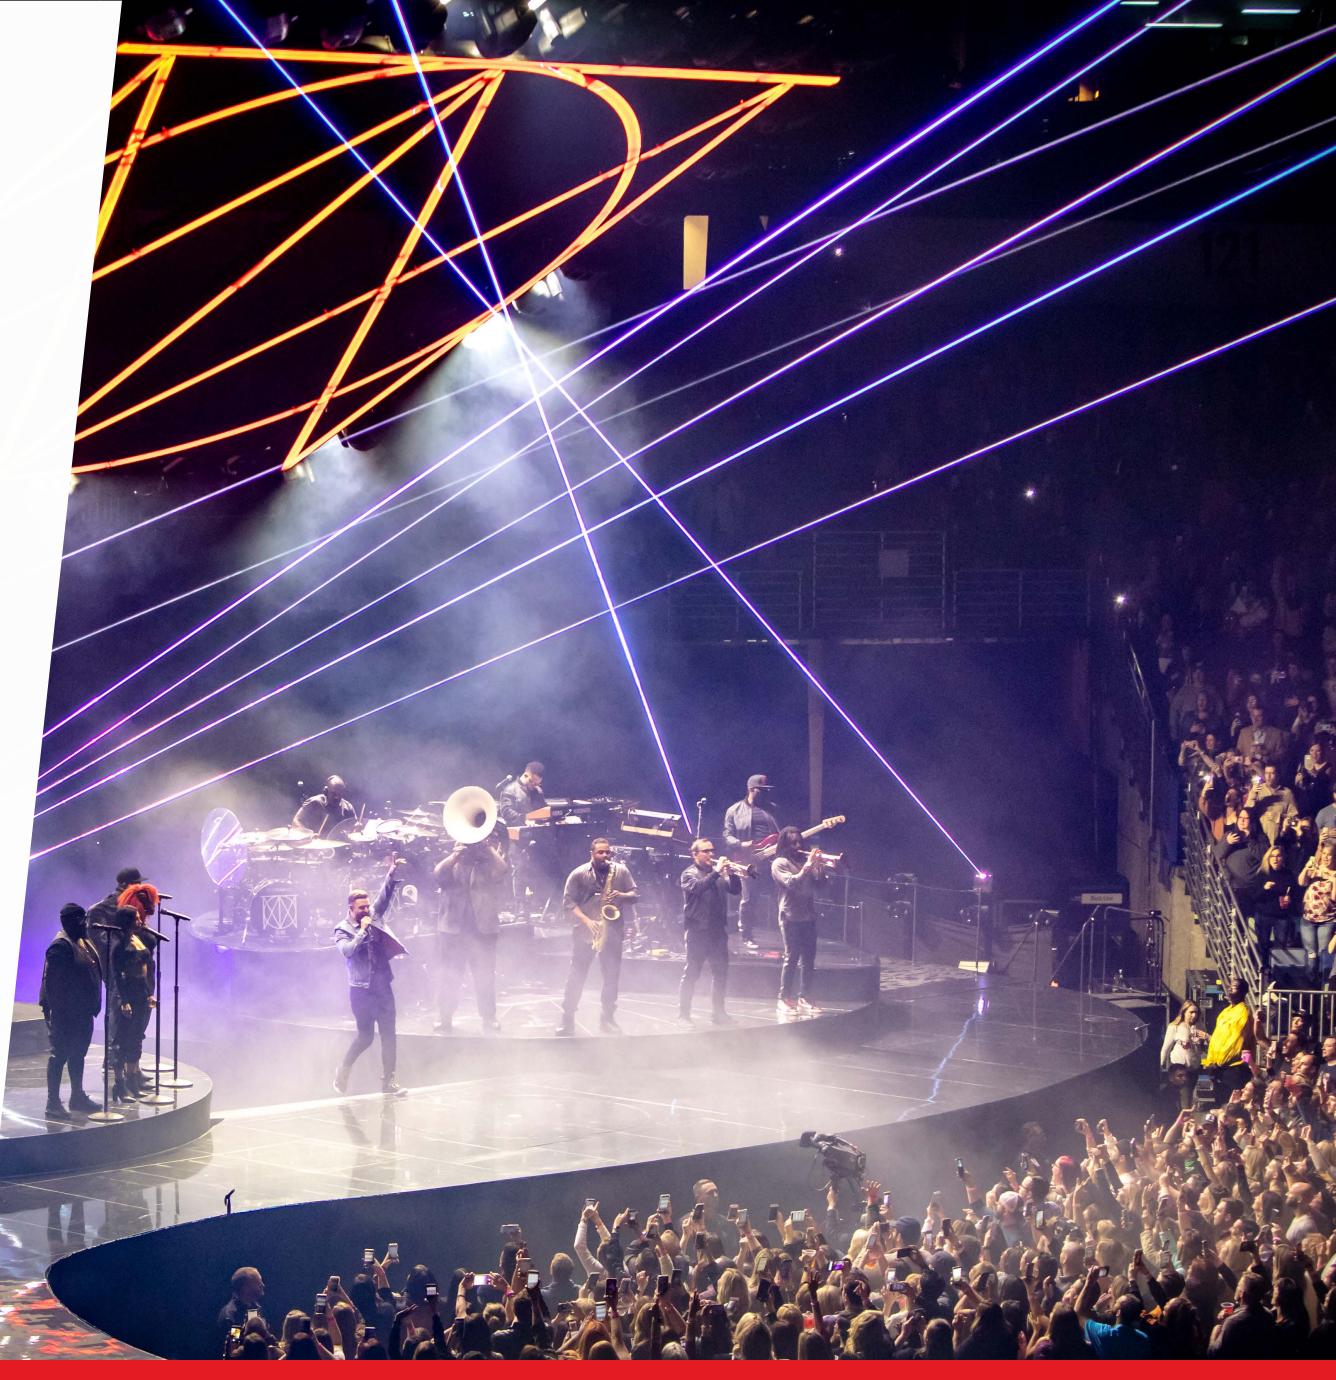

ack Chairs
- Loge Box Attendant Service
- Personal TV with Event Coverage
- 10 Drink Tickets

## FOOD & BEVERAGE PACKAGE

### **LOGE BOX CATERING**

- Bucket of freshly popped Popcorn
- Cheese & Charcuterie Tapas Board Served with assorted crackers, flat bread & baguettes
- (10) Drink tickets









## AMENITIES

- Private Premium Seating Area inside the Club Lounge for up to 8 guests
- Private Expedited Entrance into Building
- **Bottle Service**

## FOOD & BEVERAGE PACKAGE

### **VIP CLUB BOOTH CATERING**

- Bucket of freshly popped Popcorn
- Cheese & Charcuterie Tapas Board Served with assorted crackers, flat bread & baguettes

### • TO BOTTLE SERVICE:

- (1) Grey Goose Liter
- (1) qt Cranberry Juice
- (1) 12oz Orange Juice
- (1) 6pk club soda
- (2) 6pk Dasani Water
- Garnish Tray







To learn more about Smoothie King Center Premium Seating or schedule a private tour, please contact us at caroline.guidry@asmneworleans.com