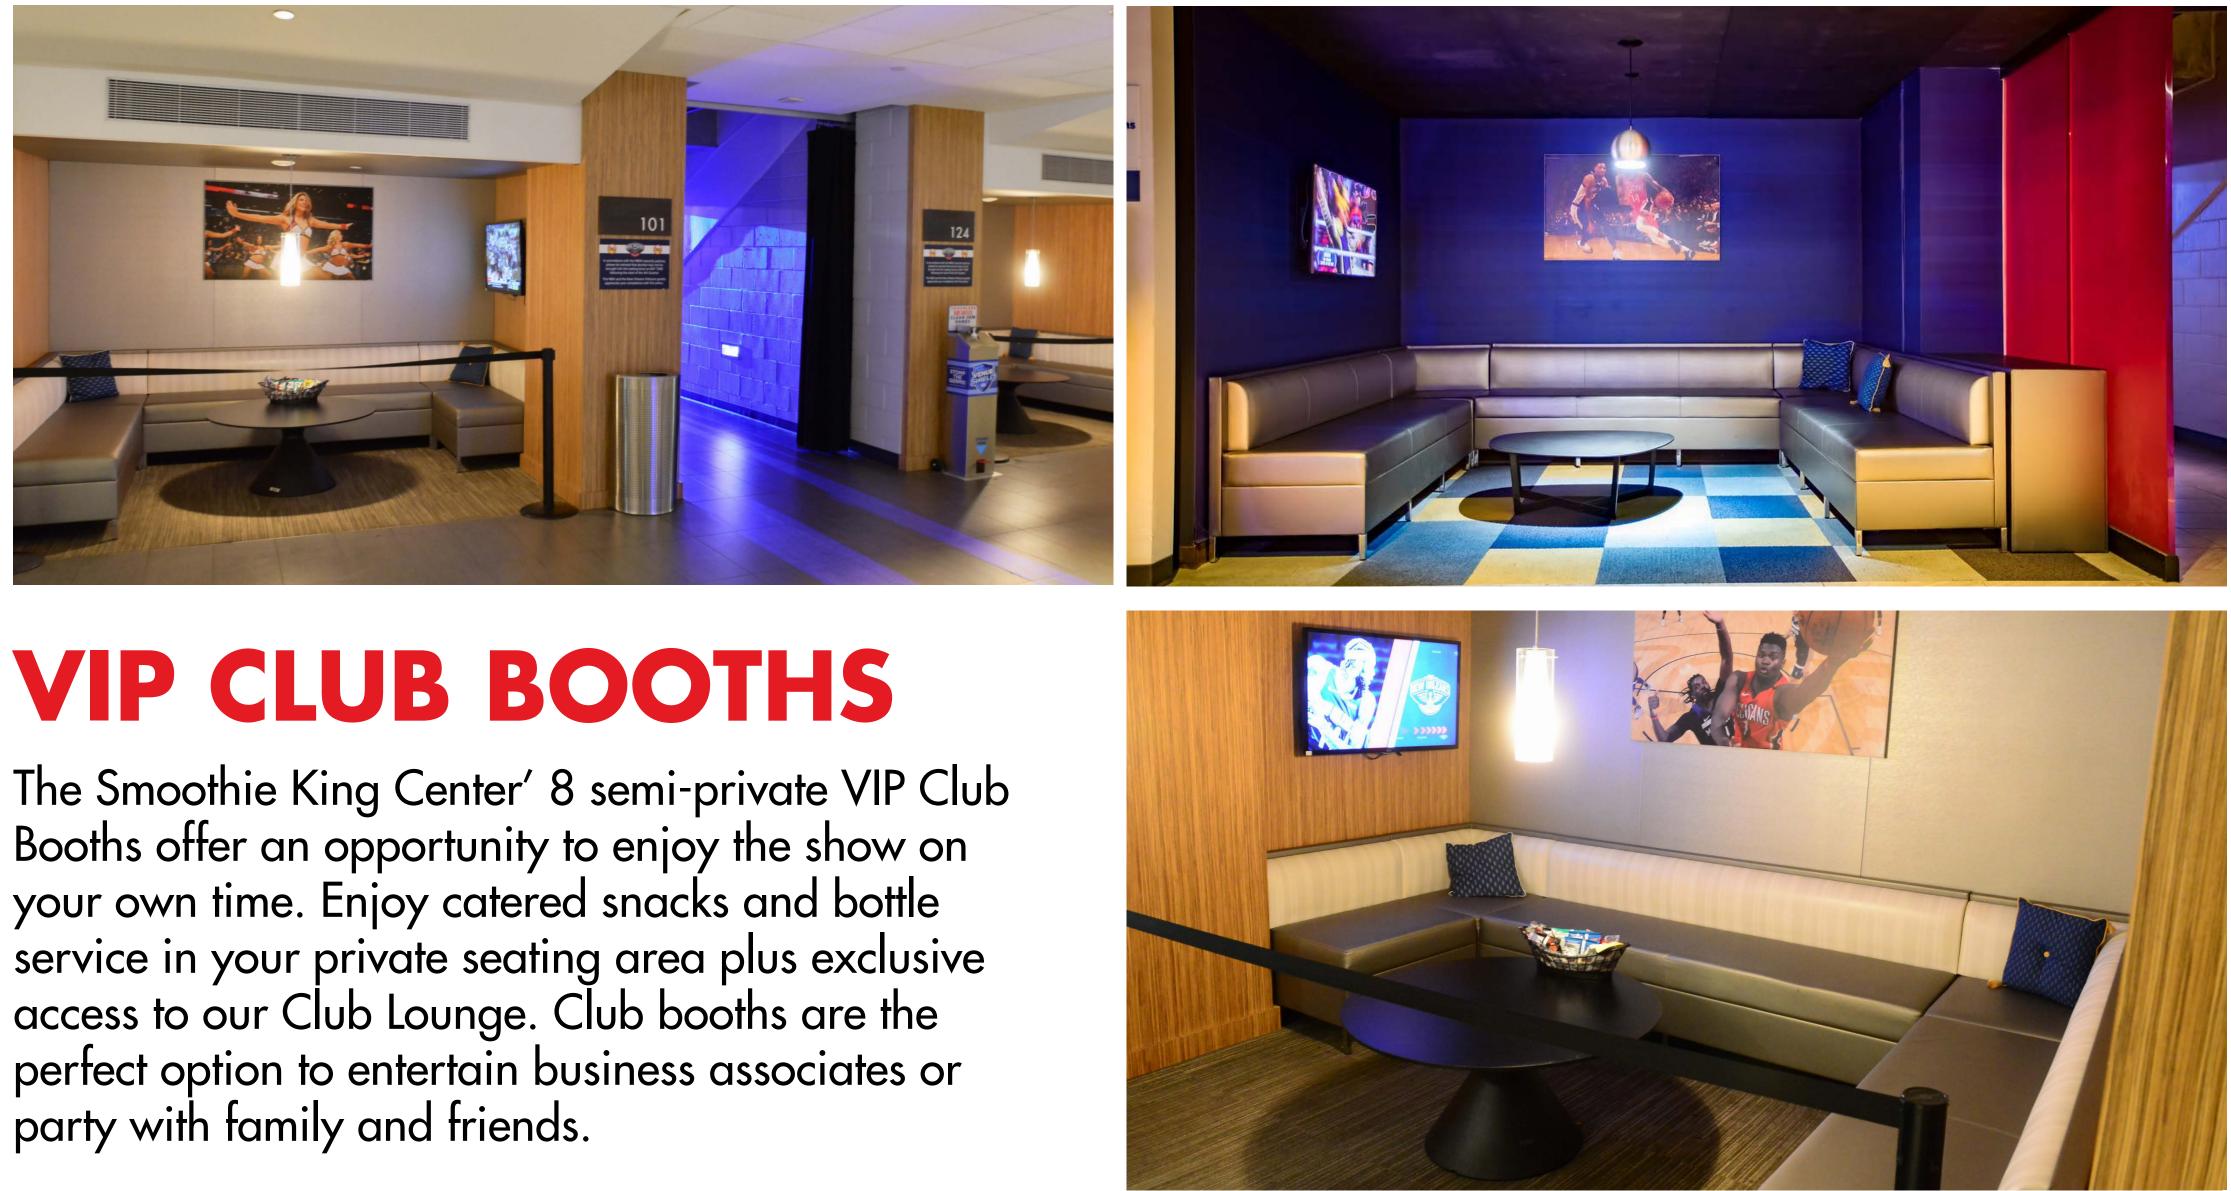

## AMENITIES

- Private Premium Seating Area inside the Club Lounge for up to 8 guests
- Private Expedited Entrance into Building
- **Bottle Service**

## FOOD & BEVERAGE PACKAGE

### **VIP CLUB BOOTH CATERING**

- Bucket of freshly popped Popcorn
- Cheese & Charcuterie Tapas Board Served with assorted crackers, flat bread & baguettes